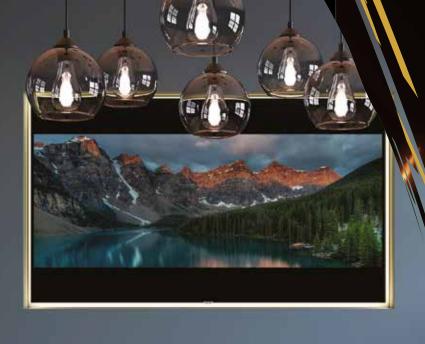

# Fusing luxury design with visual technology

Indulge in the modern fireside experience with the Onyx Fusion Electric fire, bringing the allure of flickering flames to life using crisp visual technology. With a host of stunning features, this fire creates an unparalleled atmosphere that will transform your living space.

Elevating the Onyx Fusion 150RW to the pinnacle of luxury is our state-of-the-art Authentic Flame Technology, a crystal-clear, immersive display of real flame imagery.

Multiple flame options are available, from a flickering fire with sparks and wisps of smoke above, through to an elegant, swaying flame reminiscent of a gas fire and more contemporary, vivid flame effects. With an array of customisable visuals, you can set the perfect ambience for your home and mood.

Our Chromalight® Plus LED system is subtly integrated into the fire, bringing the Fusion to life. Lifelike Birch Log-effects glow from within to enhance the fire's authenticity, with a crystalline textured base illuminating them from underneath for a mesmerising effect. There is an array of colour options, including a spectrum mode to gradually transition through them all.