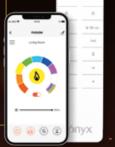

Whether you want to achieve a harmonious ambience by synchronising the colours of the fuel bed and log lighting, choose crisp white or warm amber downlighting, or adjust the five brightness levels of any of the effects, you can effortlessly control the Fusion's visuals using either the remote control or the app.

### Complete Control

Thermostatic Eco Remote Control

App control on iOS and Android devices\*

9 Quick-Start Pre-sets settings available (3 of which can be customised and saved)

20°C 16°C

Crystalline textured base with fuel bed uplighting in 8 colours, plus spectrum mode

### Effortless control

Both the innovative app and the thermostatic remote allow you to easily control the Fusion's range of visual and heating capabilities.

Choose from your favourite pre-set visual combinations, or create and save your own for convenience. You can cycle through 16 flame effects, two downlighting colours, all brightness levels, and independently select eight fuel bed and glowing log colours, or choose to synchronise them for perfect ambience. For seamless control, the remote and app are already enabled for the optional Mood Lighting System.

### Innovative App

Designed from the ground up to be driven with a powerful app, the Fusion's full potential can be unlocked with an iOS or Android smart device - giving you all the functionality of the remote control and more.