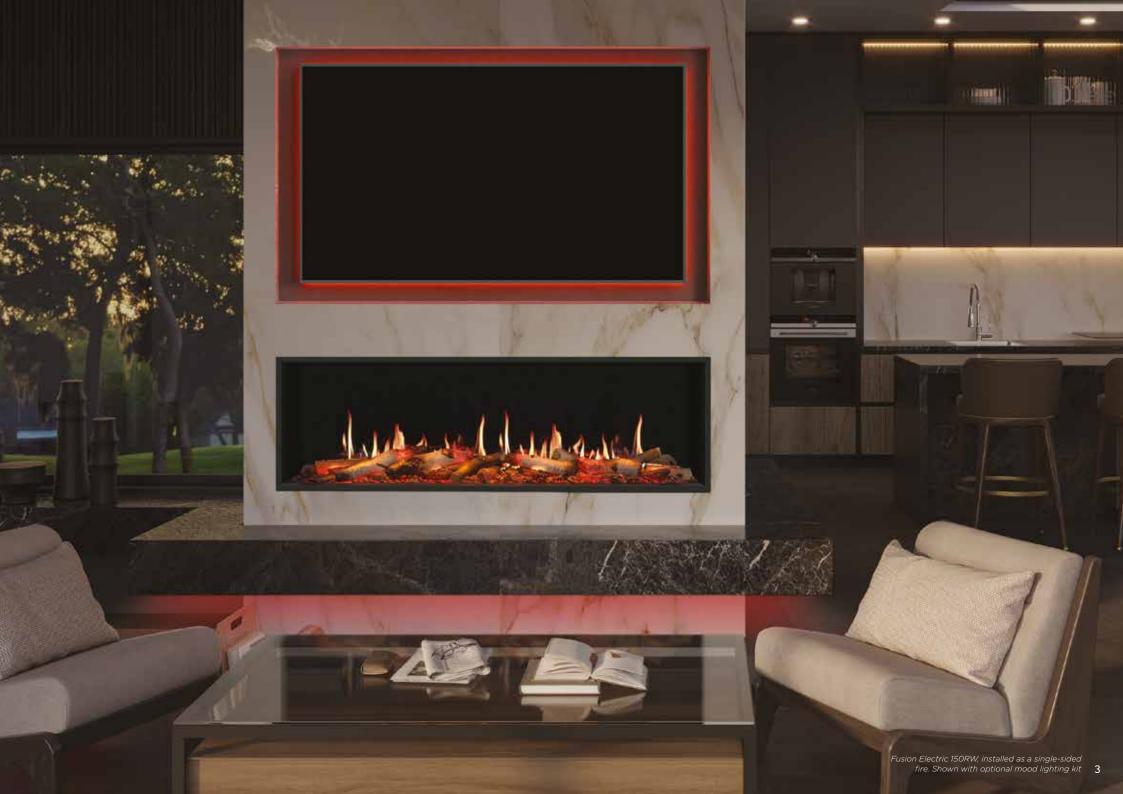

Elevating the Onyx Fusion 150RW to the pinnacle of luxury is our state-of-the-art Authentic Flame Technology, a crystal-clear, immersive display of real flame imagery.

Multiple flame options are available, from a flickering fire with sparks and wisps of smoke above, through to an elegant, swaying flame reminiscent of a gas fire and more contemporary, vivid flame effects. With an array of customisable visuals, you can set the perfect ambience for your home and mood.

Our Chromalight® Plus LED system is subtly integrated into the fire, bringing the Fusion to life. Lifelike Birch Log-effects glow from within to enhance the fire's authenticity, with a crystalline textured base illuminating them from underneath for a mesmerising effect. There is an array of colour options, including a spectrum mode to gradually transition through them all.

For an extra atmospheric touch, the Fusion can be paired with an optional Mood Lighting System, offering up to six metres of flexible LED strips that can be discreetly installed around a TV or along shelves to enhance your fire's glow, especially suited for an impressive media wall centrepiece.