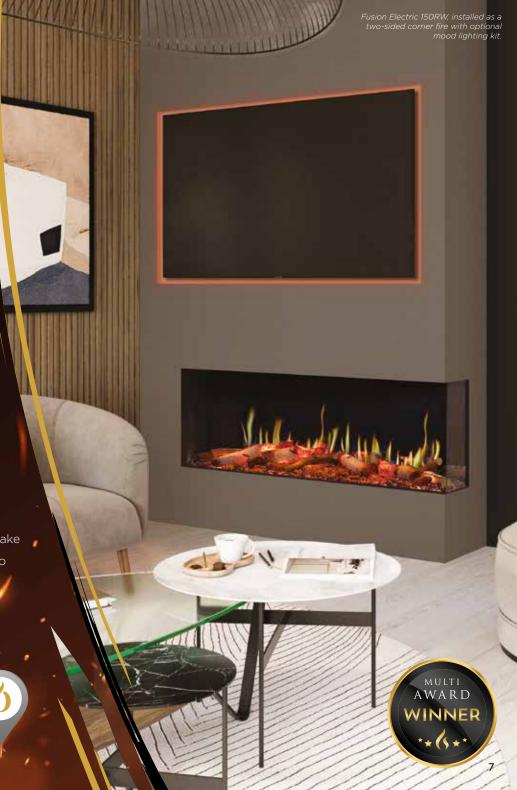

For an extra atmospheric touch, the Fusion can be paired with an optional Mood Lighting System, offering up to six metres of flexible LED strips that can be discreetly installed around a TV or along shelves to enhance your fire's glow, especially suited for an impressive media wall centrepiece.

#### Multiple Installation Options

Single, two-sided corner and three-sided installations – all from one fire

Single-sided

corner

Three-sided

Optional Mood Lighting System with 13 colours, plus spectrum mode

Downlighting with 2 colour options

Hidden internal log lighting with 8 colours, plus spectrum

Media wall compatible. The Fusion's thoughtful proportions mean it's the perfect partner for a 50" - 65" television