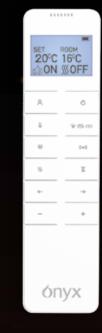

### Complete Control

Thermostatic Eco Remote Control

App control on iOS and Android devices\*

9 Quick-Start Pre-sets settings available (3 of which can be customised and saved)

20°C 16°C

Crystalline textured base with fuel bed uplighting in 8 colours, plus spectrum mode

### Effortless control

Both the innovative app and the thermostatic remote allow you to easily control the Fusion's range of visual and heating capabilities.

Choose from your favourite pre-set visual combinations, or create and save your own for convenience. You can cycle through 16 flame effects, two downlighting colours, all brightness levels, and independently select eight fuel bed and glowing log colours, or choose to synchronise them for perfect ambience. For seamless control, the remote and app are already enabled for the optional Mood Lighting System.