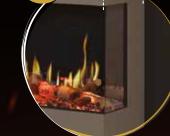

Elevating the Onyx Fusion 150RW to the pinnacle of luxury is our state-of-the-art Authentic Flame Technology, a crystal-clear, immersive display of real flame imagery.

Multiple flame options are available, from a flickering fire with sparks and wisps of smoke above, through to an elegant, swaying flame reminiscent of a gas fire and more contemporary, vivid flame effects. With an array of customisable visuals, you can set the perfect ambience for your home and mood.

State-of-the-art Authentic Flame Technology provides a crystal-clear, immersive display with 16 flame settings