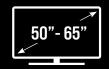

Downlighting with 2 colour options

Hidden internal log lighting with 8 colours, plus spectrum

Media wall compatible. The Fusion's thoughtful proportions mean it's the perfect partner for a 50" - 65" television