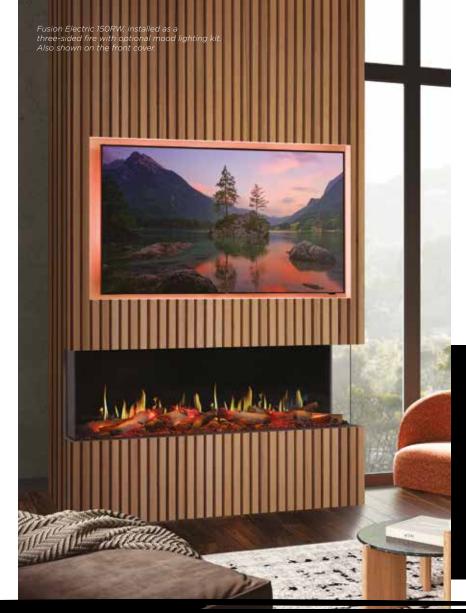

#### Multiple Installation Options

Single, two-sided corner and three-sided installations – all from one fire

Single-sided

corner

Three-sided

Optional Mood Lighting System with 13 colours, plus spectrum mode

Downlighting with 2 colour options

Hidden internal log lighting with 8 colours, plus spectrum

Media wall compatible. The Fusion's thoughtful proportions mean it's the perfect partner for a 50" - 65" television