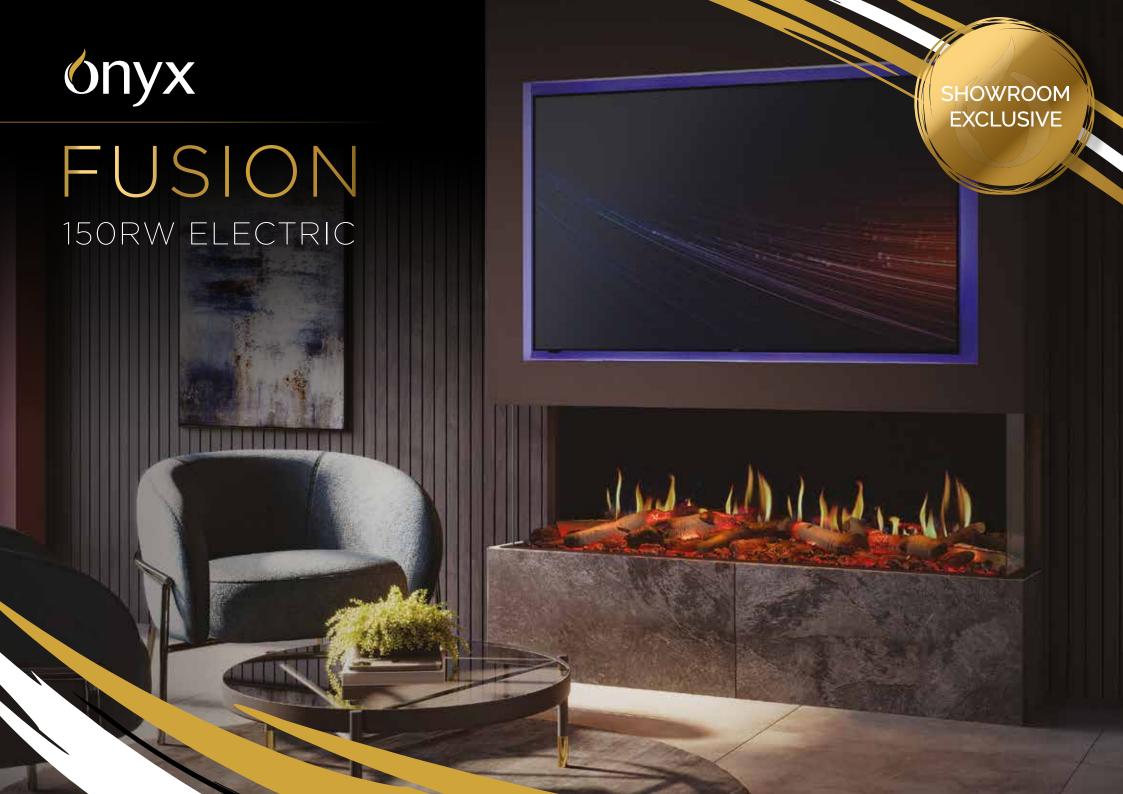

## onyx

# Fusing luxury design with visual technology

Indulge in the modern fireside experience with the Onyx Fusion Electric fire, bringing the allure of flickering flames to life using crisp visual technology. With a host of stunning features, this fire creates an unparalleled atmosphere that will transform your living space.

As part of the Stovax Heating Group, Onyx is the culmination of over 40 years of experience designing and crafting best-in-class, award-winning products. Find out more at **onyxfires.com/awards** 

Experience the epitome of realism in electric fires.

Elevating the Onyx Fusion 150RW to the pinnacle of luxury is our state-of-the-art Authentic Flame Technology, a crystal-clear, immersive display of real flame imagery.

Multiple flame options are available, from a flickering fire with sparks and wisps of smoke above, through to an elegant, swaying flame reminiscent of a gas fire and more contemporary, vivid flame effects. With an array of customisable visuals, you can set the perfect ambience for your home and mood.