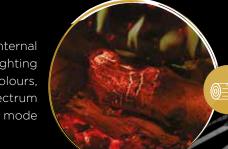

Our Chromalight® Plus LED system is subtly integrated into the fire, bringing the Fusion to life. Lifelike Birch Log-effects glow from within to enhance the fire's authenticity, with a crystalline textured base illuminating them from underneath for a mesmerising effect. There is an array of colour options, including a spectrum mode to gradually transition through them all.

### Complete Control

Thermostatic Eco Remote Control

App control on iOS and Android devices\*

9 Quick-Start Pre-sets settings available (3 of which can be customised and saved)

20°C 16°C

Crystalline textured base with fuel bed uplighting in 8 colours, plus spectrum mode