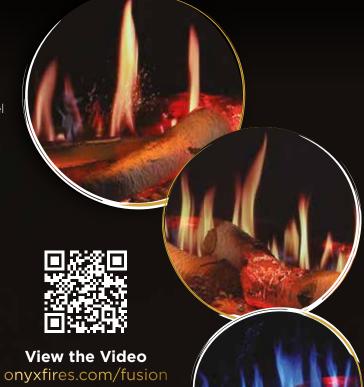

Elevating the Onyx Fusion 150RW to the pinnacle of luxury is our state-of-the-art Authentic Flame Technology, a crystal-clear, immersive display of real flame imagery.

Multiple flame options are available, from a flickering fire with sparks and wisps of smoke above, through to an elegant, swaying flame reminiscent of a gas fire and more contemporary, vivid flame effects. With an array of customisable visuals, you can set the perfect ambience for your home and mood.

State-of-the-art Authentic Flame Technology provides a crystal-clear, immersive display with 16 flame settings