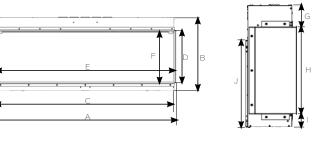

### Technical Information\*

#### **Product Codes**

Fusion Electric Fire 150RW 228-275

Mood Lighting Kit - 3 Metres 923-835

A B C D E F G H I J K L M N O P

Fusion 150RW 1554 628 1518 443 1500 425 111 443 66.5 445 1284 232 263 21 11 215

All dimensions are in mm