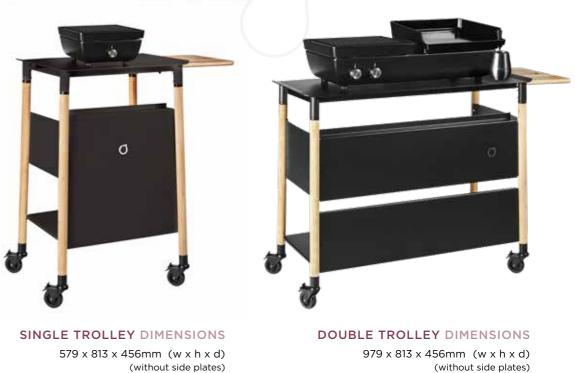

# **PATIO TROLLEY**

Combine our patio cookers with a designer trolley for the ultimate in convenient and stylish outdoor cooking.

OP DOUBLE TROLLEY

### **KEY FEATURES:**

- Compact, portable and mobile
- Click and grill: quick start for easy use
- Easy to clean
- Single Trolley comes with Single Grill or Plancha Patio Cooker options
- Double Trolley comes with Grill and Plancha and Double Plancha Patio Cooker options
- Supplied with high quality wooden side-plate. OPTOZART SIDE SHELF AVAILABLE
- Additional second side shelf option for double trolley