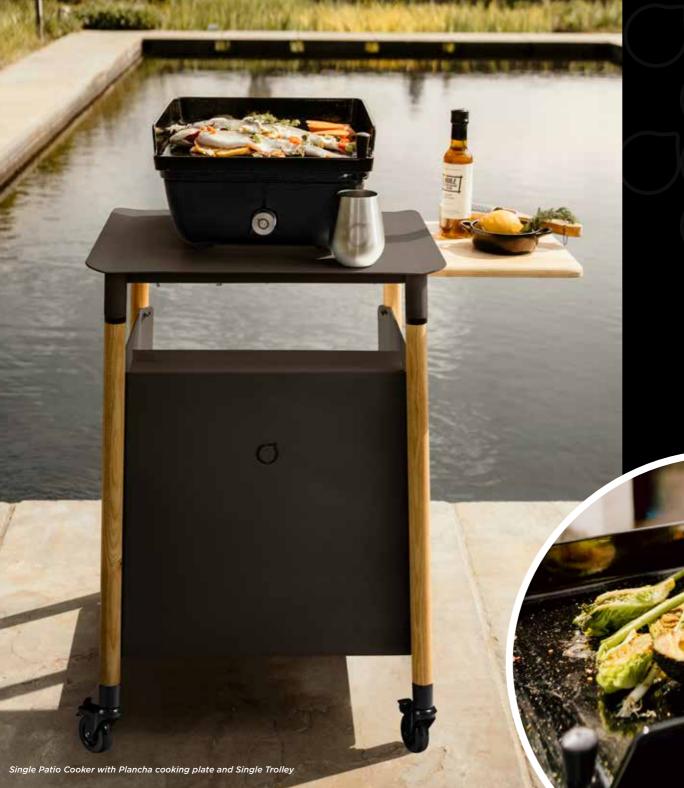

## **COMPACT, PORTABLE & STYLISH**

For complete ease of use, opt for one of our stylish barbecue trolleys giving you the freedom to enjoy al fresco cuisine with no building work required. These mobile trolleys can be moved easily and positioned anywhere in your outdoor space, whether shade or sun.

# **PATIO TROLLEY**

Combine our patio cookers with a designer trolley for the ultimate in convenient and stylish outdoor cooking.

OP DOUBLE TROLLEY