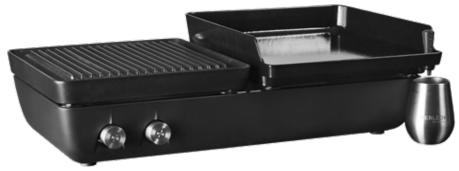

\* For full warranty details and information about essential care and maintenance, please see the user manual or visit yourdragonfly.com/warranty

> Image: Single Patio Cooker with Plancha cooking plate Front Cover: Double Patio Cooker with Grill & Plancha cooking plates

## SINGLE & DOUBLE GAS PATIO COOKERS

Whether you are a barbecue novice, or an al fresco professional, the variety of cast iron plate options available including hobs, grills and plancha plates make these patio cookers the ideal centrepiece to any open-air culinary experience.

### **DOUBLE PATIO COOKER DIMENSIONS**

715 x 212 x 390 mm (with Grill & Plancha) 724 x 212 x 390mm (with Double Plancha) (w x h x d)

### **KEY FEATURES**

- Double gas patio cooker available as Grill & Plancha and double Plancha versions
- Single gas patio cooker available as Grill or Plancha versions
- High quality cast iron construction
- Additional plates available
  including hob ring option
- Trolley options available
- Compact, portable and mobile
- Click & grill: quick start for easy use
- Easy to clean