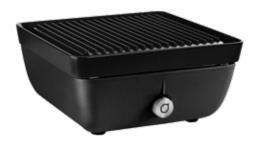

\* For full warranty details and information about essential care and maintenance, please see the user manual or visit yourdragonfly.com/warranty

> Image: Single Patio Cooker with Plancha cooking plate Front Cover: Double Patio Cooker with Grill & Plancha cooking plates

## SINGLE & DOUBLE GAS PATIO COOKERS

Whether you are a barbecue novice, or an al fresco professional, the variety of cast iron plate options available including hobs, grills and plancha plates make these patio cookers the ideal centrepiece to any open-air culinary experience.

#### SINGLE PATIO COOKER DIMENSIONS

362 x 221 x 390 mm (with Plancha)

351 x 173 x 351 mm (with Grill) (w x h x d)

### **KEY FEATURES**

- Double gas patio cooker available as Grill & Plancha and double Plancha versions
- Single gas patio cooker available as Grill or Plancha versions
- High quality cast iron construction
- Additional plates available
  including hob ring option
- Trolley options available
- Compact, portable and mobile
- Click & grill: quick start for easy use
- Easy to clean